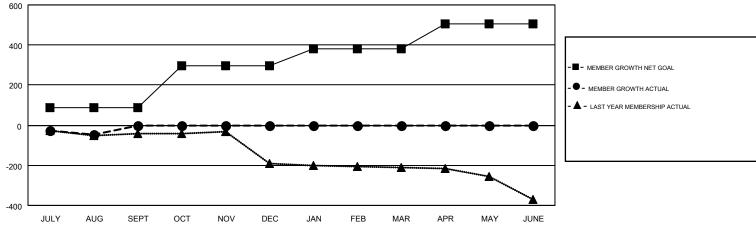

## GMT MONTHLY MEMBERSHIP PROGRESS REPORT

Results as of: 8/31/2019

Multiple District 9

LOCATION: IOWA

| GMT: OPEN             |               |           |               |                       |                           |                         | GMT CA 1                                           |  |
|-----------------------|---------------|-----------|---------------|-----------------------|---------------------------|-------------------------|----------------------------------------------------|--|
|                       | Club          | os        |               | Members               |                           |                         |                                                    |  |
| RESULTS FOR 2019-2020 |               |           |               | RESULTS FOR 2019-2020 |                           |                         |                                                    |  |
| QUARTER               | NEW CLUB GOAL | NEW CLUBS | DROPPED CLUBS | QUARTER               | MEMBER GROWTH NET<br>GOAL | MEMBER GROWTH<br>ACTUAL | DROPPED<br>MEMBERS ACTUAL<br>(including transfers) |  |
| JULY/AUG/SEPT         | 1             | 0         | 0             | JULY/AUG/SEPT         | 89                        | 71                      | 110                                                |  |
| OCT/NOV/DEC           | 4             | 0         | 0             | OCT/NOV/DEC           | 208                       | 0                       | 0                                                  |  |
| JAN/FEB/MAR           | 1             | 0         | 0             | JAN/FEB/MAR           | 83                        | 0                       | 0                                                  |  |
| APR/MAY/JUNE          | 1             | 0         | 0             | APR/MAY/JUNE          | 124                       | 0                       | 0                                                  |  |