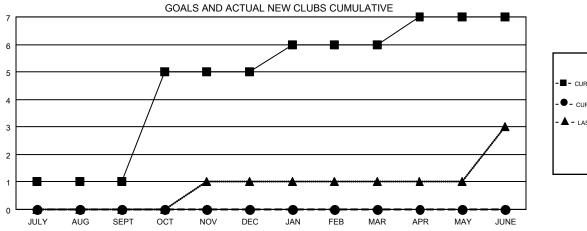

## GMT MONTHLY MEMBERSHIP PROGRESS REPORT

Results as of: 8/31/2019

Multiple District 9

LOCATION: IOWA

| GMT: OPEN             |               |           |               |                       |                           |                         | GMT CA 1                                           |  |
|-----------------------|---------------|-----------|---------------|-----------------------|---------------------------|-------------------------|----------------------------------------------------|--|
|                       | Club          | os        |               | Members               |                           |                         |                                                    |  |
| RESULTS FOR 2019-2020 |               |           |               | RESULTS FOR 2019-2020 |                           |                         |                                                    |  |
| QUARTER               | NEW CLUB GOAL | NEW CLUBS | DROPPED CLUBS | QUARTER               | MEMBER GROWTH NET<br>GOAL | MEMBER GROWTH<br>ACTUAL | DROPPED<br>MEMBERS ACTUAL<br>(including transfers) |  |
| JULY/AUG/SEPT         | 1             | 0         | 0             | JULY/AUG/SEPT         | 89                        | 71                      | 110                                                |  |
| OCT/NOV/DEC           | 4             | 0         | 0             | OCT/NOV/DEC           | 208                       | 0                       | 0                                                  |  |
| JAN/FEB/MAR           | 1             | 0         | 0             | JAN/FEB/MAR           | 83                        | 0                       | 0                                                  |  |
| APR/MAY/JUNE          | 1             | 0         | 0             | APR/MAY/JUNE          | 124                       | 0                       | 0                                                  |  |